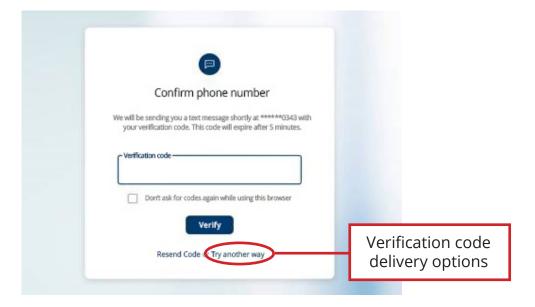

**8.** Promptly enter the authentication code in the area below:

9. If you are unable to receive text (SMS) messages, select "Try another way".

**10.** You can choose to receive your access code via a phone call: