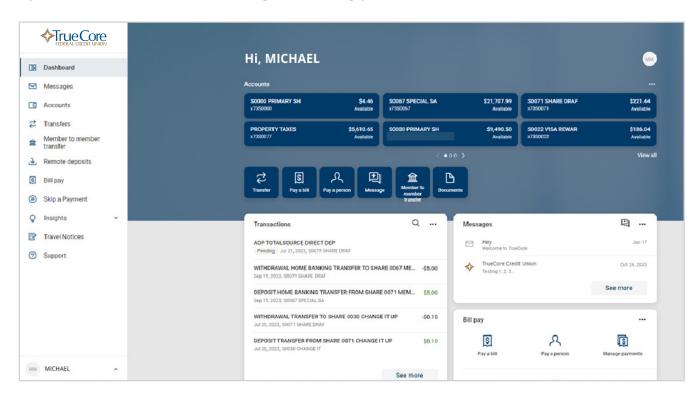

**11.** Don't worry, you don't need to get a confirmation code every time you log in if you don't want to. Simply check the "Don't ask for codes again while using this browser" option.

**12.** Once you've provided authentication, you're all set! Now you can start exploring the options within TrueCore's new digital banking platform.