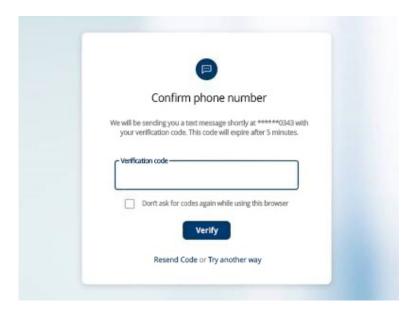

**8.** Promptly enter the authentication code in the area below:

9. If you are unable to receive text (SMS) messages, select "Try another way".

**10.** You can choose to receive your access code via a phone call: