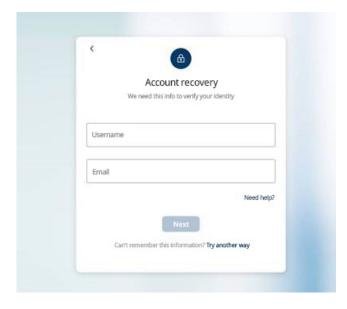

**5.** If you've forgotten your password, here are your options for resetting:

**6.** For added security, you will be required to add 2-factor authentication to your account. Please note that it will default to texting the verification code to the mobile phone number we have on file at TrueCore.