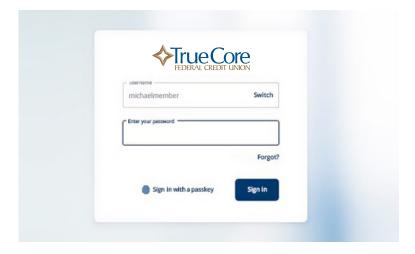

**2.** Once you enter your existing username, you will be automatically redirected to the new site. You will see this screen:

**3.** Next, enter your existing password:

**4.** If you have forgotten your existing login credentials, no worries! You can select the **Forgot?** link and follow the prompts.