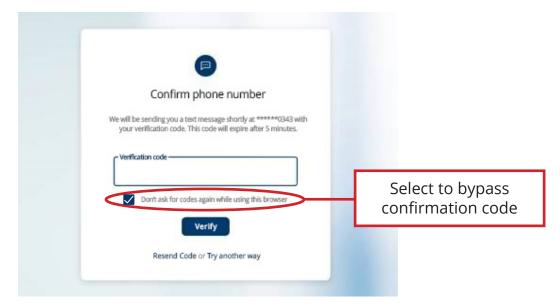

**11.** Don't worry, you don't need to get a confirmation code every time you log in if you don't want to. Simply check the "Don't ask for codes again while using this browser" option.

**12.** Once you've provided authentication, you're all set! Now you can start exploring the options within TrueCore's new digital banking platform.