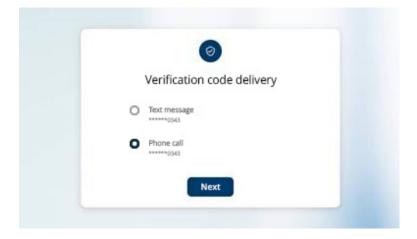

**8.** Promptly enter the authentication code in the area below:

9. If you are unable to receive text (SMS) messages, select "Try another way".

**10.** You can choose to receive your access code via a phone call: