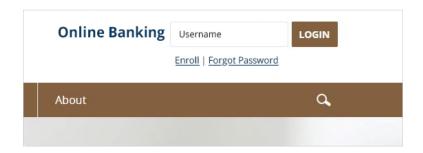

## **Digital Banking Login Guide**

Here is a quick guide to walk you through what logging in to digital banking will look like if you log in from our website.

**1.** Once the new platform is live on February 27, you will start your login process like normal. The login area will look the same on our homepage: