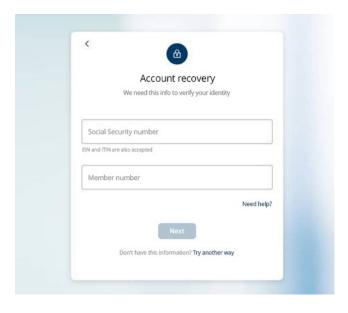

**5.** If you've forgotten your password, here are your options for resetting:

**6.** For added security, you will be required to add 2-factor authentication to your account. Please note that it will default to texting the verification code to the mobile phone number we have on file at TrueCore.