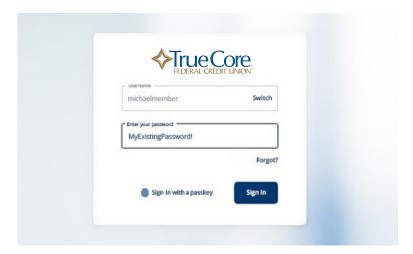

**2.** Once you enter your existing username, you will be automatically redirected to the new site. You will see this screen:

**3.** Next, enter your existing password:

**4.** If you have forgotten your existing login credentials, no worries! You can select the **Forgot?** link and follow the prompts.