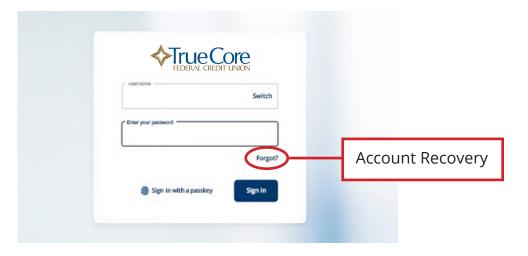

**5.** If you've forgotten your password, here are your options for resetting:

**6.** For added security, you will be required to add 2-factor authentication to your account. Please note that it will default to texting the verification code to the mobile phone number we have on file at TrueCore.