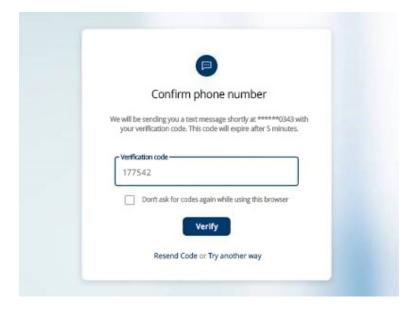

**7.** Your authentication text message will look similar to this:

TrueCore Credit Union security code: 177542
We will never ask for this code - don't share it.

dRx3w5MtUMU
@banking.truecore.org #177542

**8.** Promptly enter the authentication code in the area below:

9. If you are unable to receive text (SMS) messages, select "Try another way".

**10.** You can choose to receive your access code via a phone call: